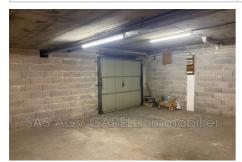

## Entrepôt ref. 744P1267V Hyères

Large storage warehouse for sale near downtown Hyères.

Located not far from the city center, this very large garage used as a storage warehouse with a total area of 65 m² has electricity.

It is located in the basement of a secure residence with electric gate. Indicative monthly rent (390€/month).

"In accordance with regulations, to organize the visit, you will be asked for proof of identity."