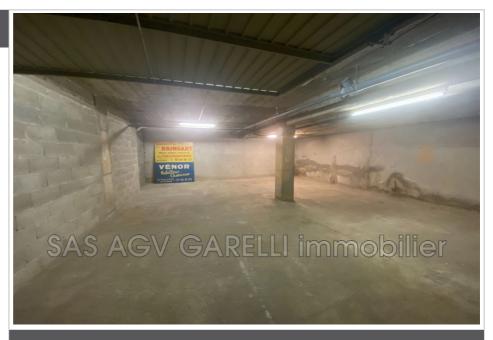

## Entrepôt ref. 744P1267V Hyères

Large storage warehouse for sale near downtown Hyères.

Located not far from the city center, this very large garage used as a storage warehouse with a total area of 65 m² has electricity.

It is located in the basement of a secure residence with electric gate. Indicative monthly rent (390€/month).

"In accordance with regulations, to organize the visit, you will be asked for proof of identity."