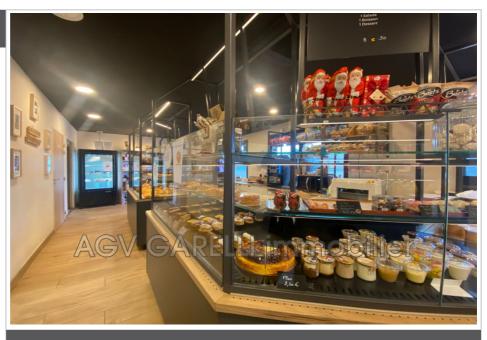

## 1651 Hyères

BEAUTIFUL NEW BAKERY / PASTRY WITH SUNNY TERRACE HYÈRES. This beautiful bakery, new pastry shop of 200 m² in a strategic location and its sunny terrace consists of: An entrance with a beautiful display for drinks, a large display for sandwiches, pastries, pastries and desserts. Completely new equipment and large lab with machines, an office area. Reversible climate control. Large 100 m² terrace and visitor parking in front of the bakery. Strong potential. For any question or request for a visit contact Célia at 06.19.42.15.79