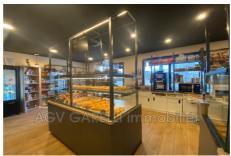

## 1651 Hyères

BEAUTIFUL NEW BAKERY / PASTRY WITH SUNNY TERRACE HYÈRES. This beautiful bakery, new pastry shop of 200 m² in a strategic location and its sunny terrace consists of: An entrance with a beautiful display for drinks, a large display for sandwiches, pastries, pastries and desserts. Completely new equipment and large lab with machines, an office area. Reversible climate control. Large 100 m² terrace and visitor parking in front of the bakery. Strong potential. For any question or request for a visit contact Célia at 06.19.42.15.79