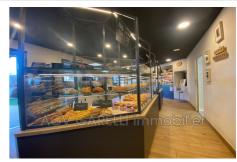

## 1651 Hyères

BEAUTIFUL NEW BAKERY / PASTRY WITH SUNNY TERRACE HYÈRES. This beautiful bakery, new pastry shop of 200 m² in a strategic location and its sunny terrace consists of: An entrance with a beautiful display for drinks, a large display for sandwiches, pastries, pastries and desserts. Completely new equipment and large lab with machines, an office area. Reversible climate control. Large 100 m² terrace and visitor parking in front of the bakery. Strong potential. For any question or request for a visit contact Célia at 06.19.42.15.79