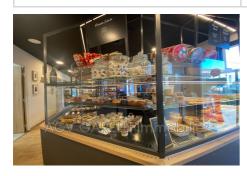

## 1651 Hyères

BEAUTIFUL NEW BAKERY / PASTRY WITH SUNNY TERRACE HYÈRES. This beautiful bakery, new pastry shop of 200 m² in a strategic location and its sunny terrace consists of: An entrance with a beautiful display for drinks, a large display for sandwiches, pastries, pastries and desserts. Completely new equipment and large lab with machines, an office area. Reversible climate control. Large 100 m² terrace and visitor parking in front of the bakery. Strong potential. For any question or request for a visit contact Célia at 06.19.42.15.79