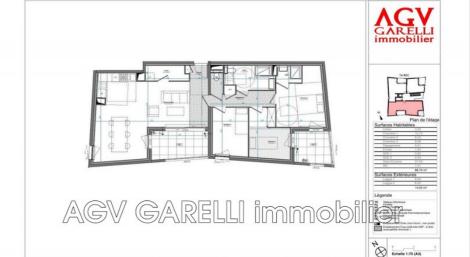

## 330 000 €

Buying apartment 4 rooms Surface : 89 m<sup>2</sup> Surface of the living space : 37 m<sup>2</sup> Exposure : Sud Benefits : lift, double glazing, gated, calm, residential, terrace, electric shutters, visitor parking, electric blinds, armored door

## Apartment 1425 Hyères

MAGNIFICENT T4 ON THE GROUND FLOOR - SOUTH FACING - CLOSE TO THE CENTER OF HYÈRES Located near the city center of Hyères, in a residential location, we suggest you acquire this bright T4 of 89.41m<sup>2</sup> with 2 south-facing loggias. Possibility of acquiring 2 parking spaces at an additional cost. For any question or visit request: 06.20.94.79.65