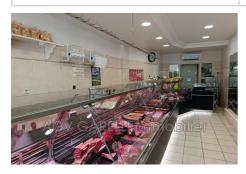

## 1802 Hyères

LOCATION NO. 1 - NEAR HYÈRES STATION EXCELLENT CONDITION Founded in 1928, this butcher's, delicatessen and caterer's business, located on a shopping street in Hyères, has a great family reputation and includes a 35.25 m² sales area with a cutting room and cold room for white meats. Annexes with a surface area of 45.56m² overlooking an interior courtyard with toilet, shelters, storage, cupboards, large freezer, a manufacturing laboratory with numerous maintained and checked machines (mincer, saw, pasta and ravioli machines, oven, piano, etc.) and a 2nd cold room for red meats. Basement cellar of 16.50m² Air conditioning Easy parking Very good condition Rent: €1,748.07/month including charges Three-year lease ending in October 2033 For any inquiries, please contact Cyril at 06.10.34.79.99 The risks to which this property may be exposed are available on www.géorisques.gouv.fr "In accordance with regulations, you will be asked...