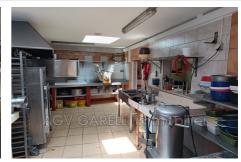

## 1802 Hyères

LOCATION NO. 1 - NEAR HYÈRES STATION EXCELLENT CONDITION Founded in 1928, this butcher's, delicatessen and caterer's business, located on a shopping street in Hyères, has a great family reputation and includes a 35.25 m² sales area with a cutting room and cold room for white meats. Annexes with a surface area of 45.56m² overlooking an interior courtyard with toilet, shelters, storage, cupboards, large freezer, a manufacturing laboratory with numerous maintained and checked machines (mincer, saw, pasta and ravioli machines, oven, piano, etc.) and a 2nd cold room for red meats. Basement cellar of 16.50m² Air conditioning Easy parking Very good condition Rent: €1,748.07/month including charges Three-year lease ending in October 2033 For any inquiries, please contact Cyril at 06.10.34.79.99 The risks to which this property may be exposed are available on www.géorisques.gouv.fr "In accordance with regulations, you will be asked...