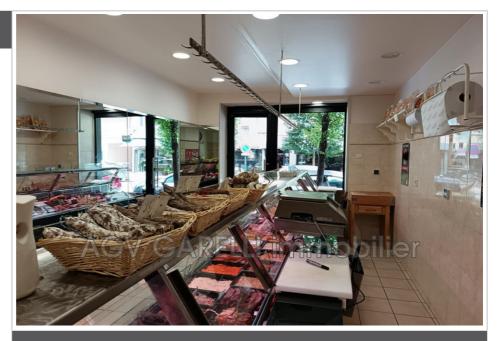

## 1802 Hyères

LOCATION NO. 1 - NEAR HYÈRES STATION EXCELLENT CONDITION Founded in 1928, this butcher's, delicatessen and caterer's business, located on a shopping street in Hyères, has a great family reputation and includes a 35.25 m² sales area with a cutting room and cold room for white meats. Annexes with a surface area of 45.56m² overlooking an interior courtyard with toilet, shelters, storage, cupboards, large freezer, a manufacturing laboratory with numerous maintained and checked machines (mincer, saw, pasta and ravioli machines, oven, piano, etc.) and a 2nd cold room for red meats. Basement cellar of 16.50m² Air conditioning Easy parking Very good condition Rent: €1,748.07/month including charges Three-year lease ending in October 2033 For any inquiries, please contact Cyril at 06.10.34.79.99 The risks to which this property may be exposed are available on www.géorisques.gouv.fr "In accordance with regulations, you will be asked...