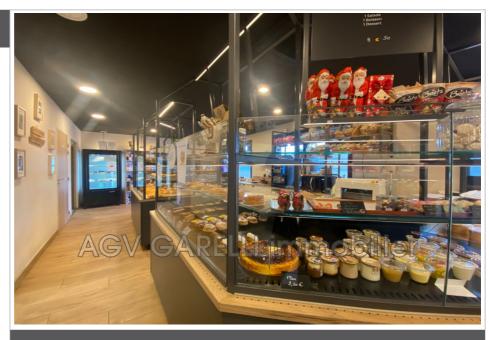

## 1651 Hyères

BEAUTIFUL NEW BAKERY/PASTRY WITH SUNNY TERRACE HYÈRES. This beautiful bakery, new pastry shop of 200 m² in a strategic location and its sunny terrace consists of: An entrance with a beautiful display for drinks, a large display for sandwiches, pastries, pastries and desserts. Completely new equipment and large lab with machines, an office area. Reversible climate control. Large 100 m² terrace and visitor parking in front of the bakery. Strong potential. For any question or request for a visit contact Célia at 06.19.42.15.79