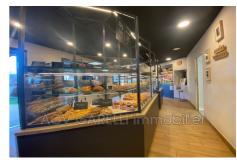

## 1651 Hyères

BEAUTIFUL NEW BAKERY/PASTRY WITH SUNNY TERRACE HYÈRES. This beautiful bakery, new pastry shop of 200 m² in a strategic location and its sunny terrace consists of: An entrance with a beautiful display for drinks, a large display for sandwiches, pastries, pastries and desserts. Completely new equipment and large lab with machines, an office area. Reversible climate control. Large 100 m² terrace and visitor parking in front of the bakery. Strong potential. For any question or request for a visit contact Célia at 06.19.42.15.79