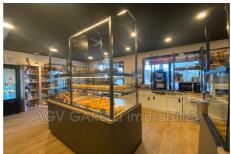

## 1651 Hyères

BEAUTIFUL NEW BAKERY/PASTRY WITH SUNNY TERRACE HYÈRES. This beautiful bakery, new pastry shop of 200 m² in a strategic location and its sunny terrace consists of: An entrance with a beautiful display for drinks, a large display for sandwiches, pastries, pastries and desserts. Completely new equipment and large lab with machines, an office area. Reversible climate control. Large 100 m² terrace and visitor parking in front of the bakery. Strong potential. For any question or request for a visit contact Célia at 06.19.42.15.79